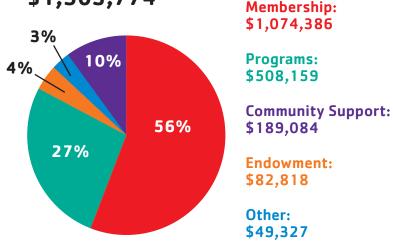

## 2019 Operating Revenues \$1,903,774

#### Annual Campaign Revenue \$98,505 United Way/Community Chest \$33,189 Foundation Grants \$57,410

Total Contributed Support Received \$189,084

Endowment transfer to Operations \$82,818 Contributions to endowments \$253,942